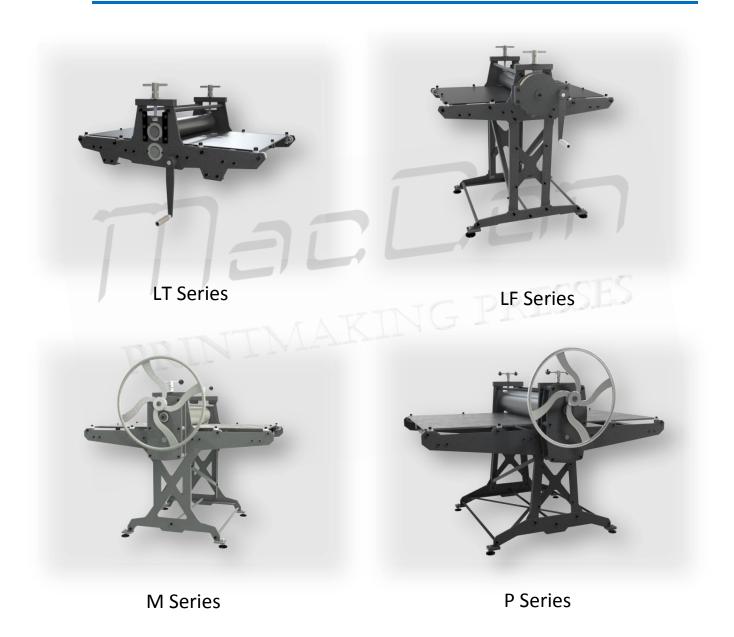

## **Etching presses comparison**

70x100cm paper size.

|                               | LT70     | LF70         | M70x100    | P70x100    |
|-------------------------------|----------|--------------|------------|------------|
| Press type                    | Tabletop | Floor type   | Floor type | Floor type |
| Upper roller diameter         | 10cm     | 10cm         | 15cm       | 19cm       |
| Lower roller diameter         | 8cm      | 8cm          | 15cm       | 19cm       |
| Roller type                   | Solid    | Solid        | Tube       | Tube       |
| Bed width –<br>Rollers length | 72cm     | <b>72</b> cm | 74cm       | 74cm       |
| Bed travel                    | 112cm    | 112cm        | 112cm      | 116cm      |
| Bed thickness                 | 6mm      | 6mm          | 10mm       | 10mm       |
| Bed cover                     | -        | -            | 1mm        | 1mm        |
| Driving roller                | Lower    | Upper        | Upper      | Upper      |
| Gear reduction                | 1:6      | 1:7          | 1:12       | 1:15       |
| Wheel diameter                | -        | -            | 60cm       | 60cm       |
| Crank length                  | 25cm     | 25cm         | -          | -          |
| 10cm opening (upon request)   | No       | No           | No         | Yes        |
| Weight                        | 165kg    | 210kg        | 330kg      | 390kg      |