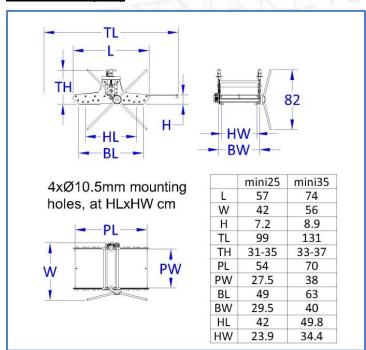

## **Dimensions** (cm)

## **Technical Data**

|                          | mini25 | mini35 |
|--------------------------|--------|--------|
| Upper Roller Diameter cm | 7.8    | 7.8    |
| Lower Roller Diameter cm | 4.8    | 4.8    |
| Reduction                | -      | 1/2    |
| Bed Plate Thickness mm   | 3      | 3      |
| Bed Plate Width cm       | 27,5   | 38     |
| Bed Plate Travel cm      | 45     | 61     |
| Max Opening cm           | 4      | 4      |
| Weight approx. kgr       | 32     | 45     |