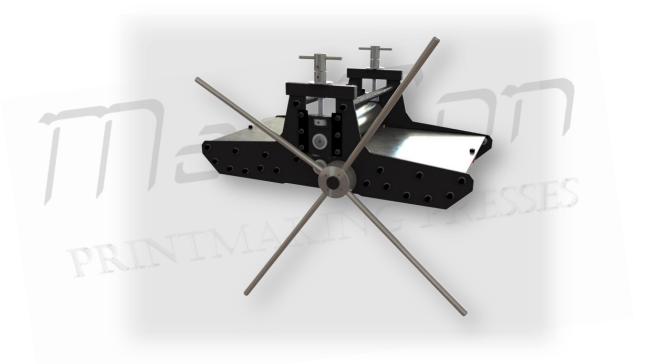

## mini Series Etching Presses

Small but powerful.

These presses are equipped with 7,8cm upper rollers, adequate for intaglio printing

Rollers are supported by oversized, maintenance-free bushings.

> The wheel is mounted on the lower roller, while it has 4 spokes, 40cm long, to ensure easy and smooth printing.

The bed plate is made of 3cm galvanized steel. It is supported by roller bearings and guided by wear resistant plastic strips, while it has elastic stops at the ends.

> Press has 4 mounting holes, so it can be fixed on a bench or table.

Pressure gauges, with 0.1mm accuracy, provide ease of height adjustment when using different materials

Maximum opening: 4cm.

mini Series Etching Presses

www.printmaking.press

info@printmaking.press

f maccon etching presses