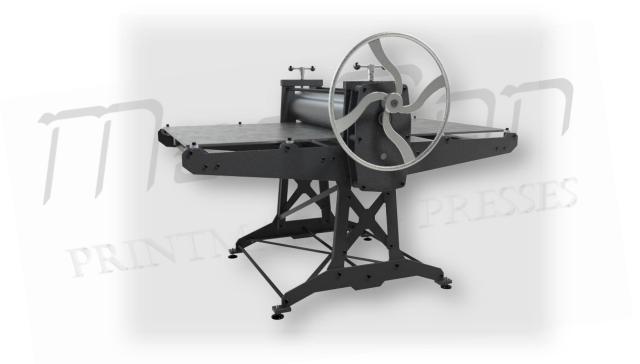

## **P Series Etching Presses**

The "Professional" Etching Presses.

The large diameter rollers (7.5 inches) ensure uniform pressure distribution.

Rollers are supported by oversized, maintenance-free bushings.

> The large ratio gearbox and the large 4 spokes wheel, provide easy and smooth printing. The gearbox is mounted on the upper roller.

The bed plate is made of 0.39 inches high strength steel and has a 1mm galvanized steel cover. It is supported and guided by roller bearings and has elastic stops at the ends.

> Press is supported by 4 swivel, adjustable height feet, so it can be placed on uneven ground.

Pressure gauges, with 0.1mm accuracy, provide ease of height adjustment when using different materials

Maximum opening: 1.6 inches (3.9 upon request).