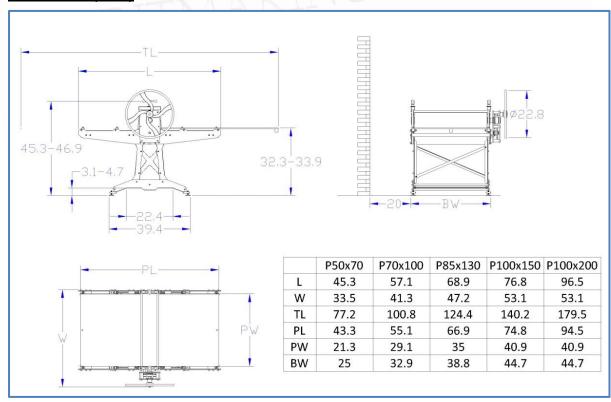

| P85x130 | P100x150 | P100x200 |
|----------------------------|--------|---------|---------|----------|----------|
| Upper Roller Diameter inch | 7.5    | 7.5     | 7.5     | 7.5      | 7.5      |
| Lower Roller Diameter inch | 7.5    | 7.5     | 7.5     | 7.5      | 7.5      |
| Reduction                  | 1/12   | 1/15    | 1/18    | 1/21     | 1/21     |
| Bed Plate Thickness inch   | 0.39   | 0.39    | 0.39    | 0.39     | 0.39     |
| Bed Plate Width inch       | 21.3   | 29.1    | 35      | 40.9     | 40.9     |
| Bed Plate Travel inch      | 33.9   | 45.7    | 57.5    | 65.4     | 85       |
| Max Opening inch           | 1.6    | 1.6     | 1.6     | 1.6      | 1.6      |
| Weight approx. Ibs         | 673    | 860     | 1037    | 1200     | 1325     |

## **Dimensions** (inch)