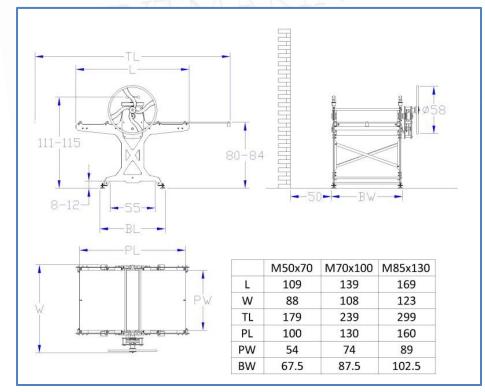

## Dimensions (cm)

M Series Etching Presses

www.printmaking.press

f maccon etching presses State +306908566929

**Q** Palaiologou 17, Ag.I.Rentis, 18233, Athens GREECE

⊠ info@printmaking.press