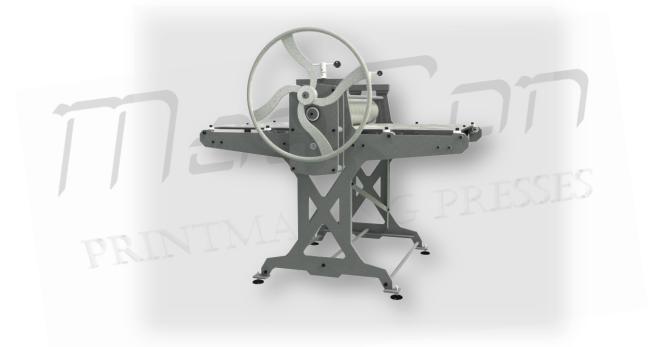

## **M Series Etching Presses**

The most popular, professional Etching Presses.

The large diameter rollers (15cm) ensure uniform pressure distribution.

Rollers are supported by oversized, maintenance-free bushings.

> The large ratio gearbox and the large 4 spokes wheel, provide easy and smooth printing. The gearbox is mounted on the upper roller.

The bed plate is made of 10mm high strength steel and has a 1mm galvanized steel cover. It is supported and guided by roller bearings and has elastic stops at the ends.

> Press is supported by 4 swivel, adjustable height feet, so it can be placed on uneven ground.

Pressure gauges, with 0.1mm accuracy, provide ease of height adjustment when using different materials

Maximum opening: 4cm.