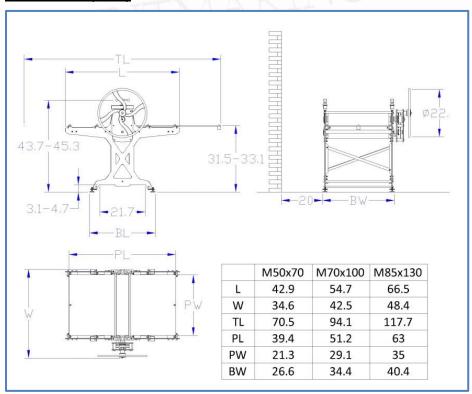

## **Dimensions** (inch)

## **Technical Data**

|                            | M50x70 | M70x100 | M85x130 |
|----------------------------|--------|---------|---------|
| Upper Roller Diameter inch | 5.9    | 5.9     | 5.9     |
| Lower Roller Diameter inch | 5.9    | 5.9     | 5.9     |
| Reduction                  | 1/9    | 1/12    | 1/15    |
| Bed Plate Thickness inch   | 0.39   | 0.39    | 0.39    |
| Bed Plate Width inch       | 21.3   | 29.1    | 35      |
| Bed Plate Travel inch      | 32.3   | 44.1    | 55.9    |
| Max Opening inch           | 1.6    | 1.6     | 1.6     |
| Weight approx. Ibs         | 562    | 727     | 860     |