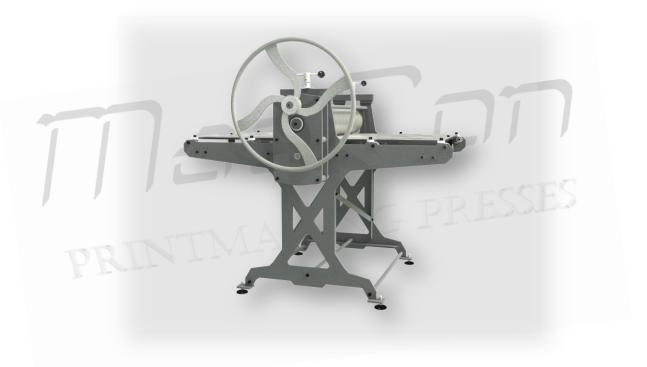

## **M Series Etching Presses**

The most popular, professional Etching Presses.

The large diameter rollers (5.9 inches) ensure uniform pressure distribution.

Rollers are supported by oversized, maintenance-free bushings.

> The large ratio gearbox and the large 4 spokes wheel, provide easy and smooth printing. The gearbox is mounted on the upper roller.

The bed plate is made of 0.39 inches high strength steel and has a 1mm galvanized steel cover. It is supported and guided by roller bearings and has elastic stops at the ends.

> Press is supported by 4 swivel, adjustable height feet, so it can be placed on uneven ground.

Pressure gauges, with 0.1mm accuracy, provide ease of height adjustment when using different materials

Maximum opening: 1.6 inches.