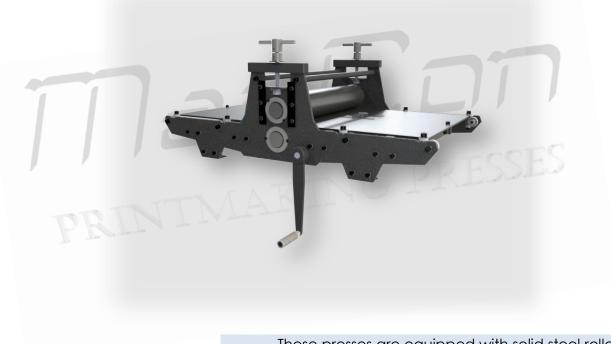

## LT Series Etching Presses

The economical beginner's choice.

These presses are equipped with solid steel rollers, adequate for intaglio printing.

Rollers are supported by oversized, maintenance-free bushings.

> The large gear reduction ratio provides easy and smooth printing. The driving gear is mounted on the lower roller.

The bed plate is made of 6cm high strength steel. It is supported and guided by roller bearings and has elastic stops at the ends.

> Press has 4 mounting holes, so it can be fixed on a bench or table.

Pressure gauges, with 0.1mm accuracy, provide ease of height adjustment when using different materials

Maximum opening: 4cm.

www.printmaking.press