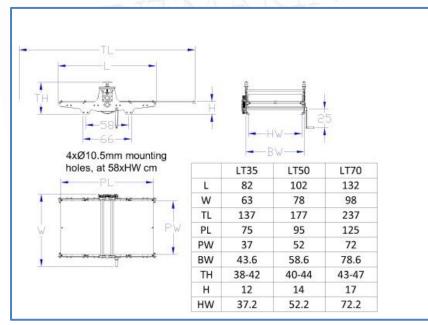

## **Technical Data**

|                          | LT35 | LT50 | LT70 |
|--------------------------|------|------|------|
| Upper Roller Diameter cm | 9.8  | 9.8  | 9.8  |
| Lower Roller Diameter cm | 7.8  | 7.8  | 7.8  |
| Reduction                | 1/3  | 1/4  | 1/6  |
| Bed Plate Thickness mm   | 6    | 6    | 6    |
| Bed Plate Width cm       | 37   | 52   | 72   |
| Bed Plate Travel cm      | 62   | 82   | 112  |
| Max Opening <i>cm</i>    | 4    | 4    | 4    |
| Weight approx. kgr       | 90   | 120  | 165  |
|                          |      |      | DT   |
| Dimensions (cm)          |      |      |      |

## Dimensions (cm)

LT Series Etching Presses

www.printmaking.press f maccon etching presses

⊠ info@printmaking.press +306908566929

Palaiologou 17, Ag.I.Rentis, 18233, Athens GREECE