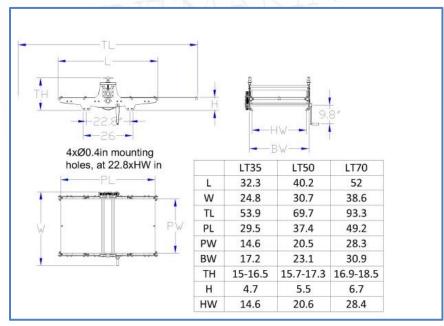

## **Technical Data**

|                            | LT35  | LT50 | LT70 |
|----------------------------|-------|------|------|
| Upper Roller Diameter inch | 3.9   | 3.9  | 3.9  |
| Lower Roller Diameter inch | 3.1   | 3.1  | 3.1  |
| Reduction                  | 1/3   | 1/4  | 1/6  |
| Bed Plate Thickness inch   | 0.23  | 0.23 | 0.23 |
| Bed Plate Width inch       | 14.6  | 20.5 | 28.3 |
| Bed Plate Travel inch      | 24.4  | 32.3 | 44.1 |
| Max Opening inch           | 1.6   | 1.6  | 1.6  |
| Weight approx. Ibs         | 198.4 | 265  | 364  |
|                            |       |      | DF   |
| Dimensions (inch)          |       |      |      |

## Dimensions (inch)

LT Series Etching Presses

www.printmaking.pressmaccon etching presses

info@printmaking.press
+306908566929

Palaiologou 17, Ag.I.Rentis, 18233, Athens GREECE