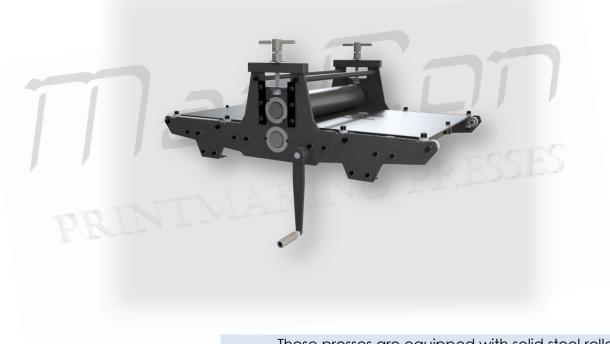

## LT Series Etching Presses

The economical beginner's choice.

These presses are equipped with solid steel rollers, adequate for intaglio printing.

Rollers are supported by oversized, maintenance-free bushings.

> The large gear reduction ratio provides easy and smooth printing. The driving gear is mounted on the lower roller.

The bed plate is made of 0.23 inches high strength steel. It is supported and guided by roller bearings and has elastic stops at the ends.

> Press has 4 mounting holes, so it can be fixed on a bench or table.

Pressure gauges, with 0.1mm accuracy, provide ease of height adjustment when using different materials

Maximum opening: 1.6 inches.

www.printmaking.press