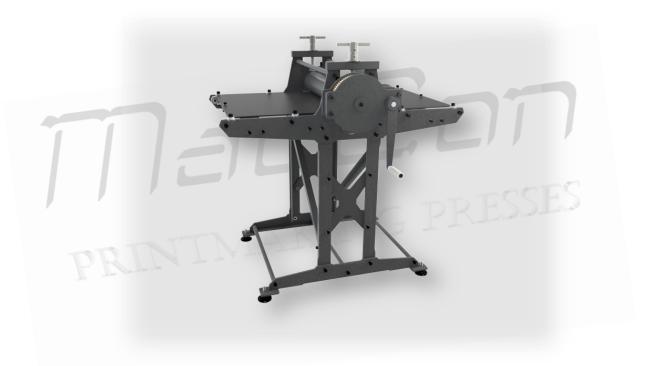

## **LF Series Etching Presses**

The best beginner's choice.

These presses are equipped with solid steel rollers, adequate for intaglio printing.

Rollers are supported by oversized, maintenance-free bushings.

> The large ratio gearbox provides easy and smooth printing. The gearbox is mounted on the upper roller.

The bed plate is made of 6mm high strength steel. It is supported and guided by roller bearings and has elastic stops at the ends.

> Press is supported by 4 swivel, adjustable height feet, so it can be placed on uneven ground.

Pressure gauges, with 0.1mm accuracy, provide ease of height adjustment when using different materials

Maximum opening: 4cm.