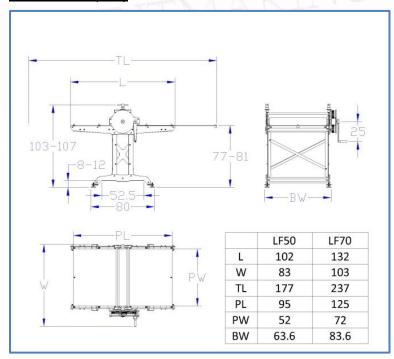

the ends.

> Press is supported by 4 swivel, adjustable height feet, so it can be placed on uneven ground.

Pressure gauges, with 0.1mm accuracy, provide ease of height adjustment when using different materials

Maximum opening: 4cm.

LF Series Etching Presses



www.printmaking.press

☑ info@printmaking.press









## **Technical Data**

|                          | LF50 | LF70 |
|--------------------------|------|------|
| Upper Roller Diameter cm | 9.8  | 9.8  |
| Lower Roller Diameter cm | 7.8  | 7.8  |
| Reduction                | 1/5  | 1/7  |
| Bed Plate Thickness mm   | 6    | 6    |
| Bed Plate Width cm       | 52   | 72   |
| Bed Plate Travel cm      | 82   | 112  |
| Max Opening cm           | 4    | 4    |
| Weight approx. kgr       | 165  | 210  |

## **Dimensions** (cm)