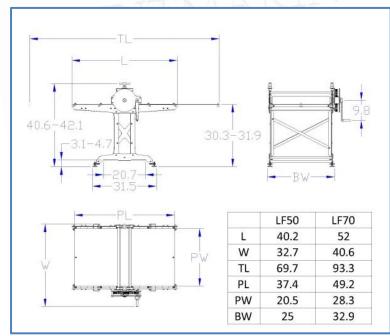

## **Technical Data**

|                            | LF50 | LF70 |
|----------------------------|------|------|
| Upper Roller Diameter inch | 3.9  | 3.9  |
| Lower Roller Diameter inch | 3.1  | 3.1  |
| Reduction                  | 1/5  | 1/7  |
| Bed Plate Thickness inch   | 0.23 | 0.23 |
| Bed Plate Width inch       | 20.5 | 28.3 |
| Bed Plate Travel inch      | 32.3 | 44.1 |
| Max Opening inch           | 1.6  | 1.6  |
| Weight approx. <i>Ibs</i>  | 364  | 463  |
|                            |      | 1    |
| Dimensions (inch)          |      |      |

## Dimensions (inch)

LF Series Etching Presses

www.printmaking.press

f maccon etching presses

info@printmaking.press

94306908566929

**Q** Palaiologou 17, Ag.I.Rentis, 18233, Athens GREECE