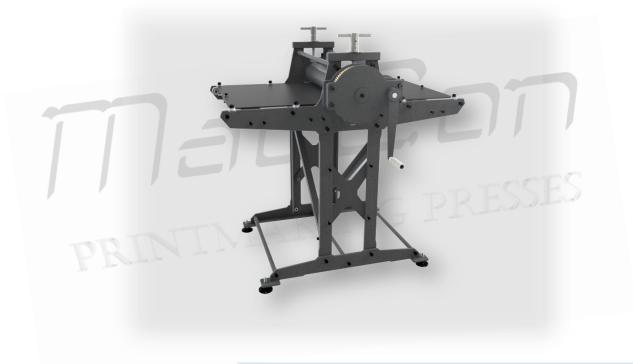

## **LF Series Etching Presses**

The best beginner's choice.

These presses are equipped with solid steel rollers, adequate for intaglio printing.

Rollers are supported by oversized, maintenance-free bushings.

> The large ratio gearbox provides easy and smooth printing. The gearbox is mounted on the upper roller.

The bed plate is made of 0.23 inches high strength steel. It is supported and guided by roller bearings and has elastic stops at the ends.

> Press is supported by 4 swivel, adjustable height feet, so it can be placed on uneven ground.

Pressure gauges, with 0.1mm accuracy, provide ease of height adjustment when using different materials

Maximum opening: 1.6 inches.