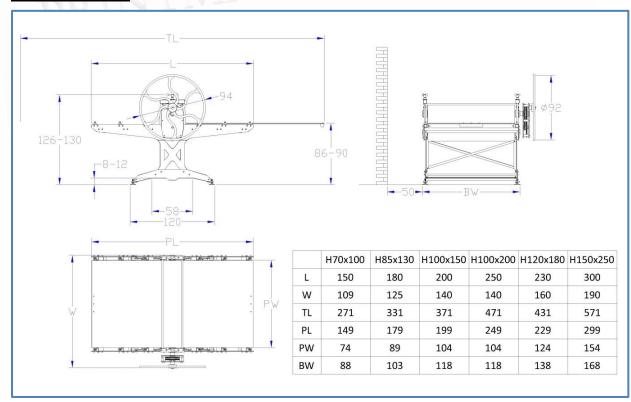

|
| Lower Roller Diameter cm | 24      | 24      | 24           | 24           | 24           | 27           |
| Reduction                | 1/12    | 1/15    | 1/18         | 1/18         | 1/21         | 1/24         |
| Bed Plate Thickness mm   | 10      | 10      | 10           | 10           | 10           | 10           |
| Bed Plate Width cm       | 74      | 89      | 104          | 104          | 124          | 154          |
| Bed Plate Travel cm      | 122     | 152     | 172          | 222          | 202          | 272          |
| Max Opening cm           | 4       | 4       | 4            | 4            | 4            | 4            |
| Weight approx. kgr       | 530     | 620     | 760          | 820          | 870          | 1170         |

## **Dimensions** (cm)