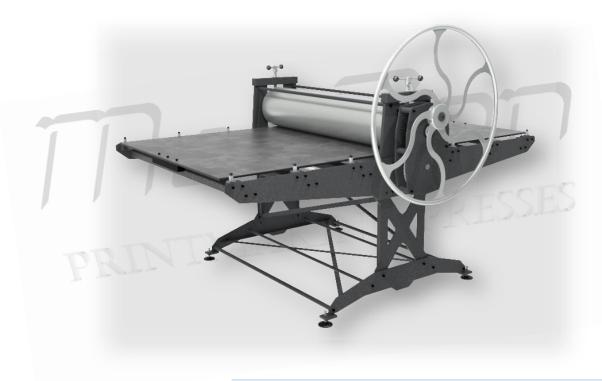

## **H Series Etching Presses**

The "Top Line" Etching Presses.

The extra-large diameter rollers (24 to 27cm) ensure uniform pressure distribution.

Rollers are supported by oversized, maintenance-free bushings.

> The large ratio gearbox and the large 5 spokes wheel, provide easy and smooth printing. The gearbox is mounted on the upper roller.

The bed plate is made of 10mm high strength steel and has a 1mm galvanized steel cover. It is supported and guided by adjustable roller bearings and has elastic stops at the ends.

> Press is supported by 4 swivel, adjustable height feet, so it can be placed on uneven ground.

Pressure gauges, with 0.1mm accuracy, provide ease of height adjustment when using different materials

Maximum opening: 4cm (10cm upon request).