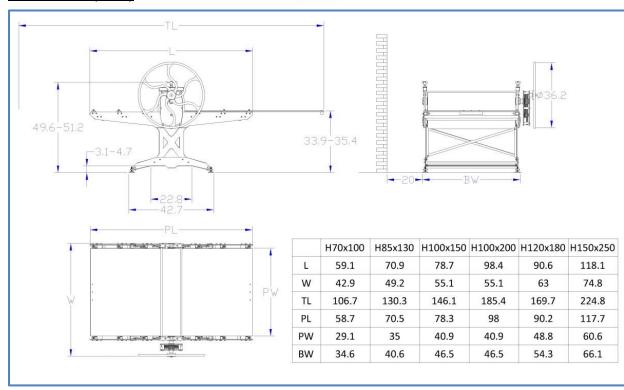

## **Dimensions** (inch)

H Series Etching Presses

www.printmaking.press

igotimes info@printmaking.press

f maccon etching presses

## **Technical Data**

|                                   | H70x100 | H85x130 | H100x<br>150 | H100x<br>200 | H120x<br>180 | H150x<br>250 |
|-----------------------------------|---------|---------|--------------|--------------|--------------|--------------|
| Upper Roller Diameter inch        | 9.4     | 9.4     | 9.4          | 9.4          | 10.6         | 10.6         |
| Lower Roller Diameter <b>inch</b> | 9.4     | 9.4     | 9.4          | 9.4          | 9.4          | 10.6         |
| Reduction                         | 1/12    | 1/15    | 1/18         | 1/18         | 1/21         | 1/24         |
| Bed Plate Thickness <b>inch</b>   | 0.39    | 0.39    | 0.39         | 0.39         | 0.39         | 0.39         |
| Bed Plate Width <b>inch</b>       | 29.1    | 35      | 40.9         | 40.9         | 48.8         | 60.6         |
| Bed Plate Travel <b>inch</b>      | 48      | 60      | 67.7         | 87.4         | 79.5         | 107          |
| Max Opening inch                  | 1.6     | 1.6     | 1.6          | 1.6          | 1.6          | 1.6          |
| Weight approx. lbs                | 1170    | 1370    | 1675         | 1810         | 1918         | 2580         |