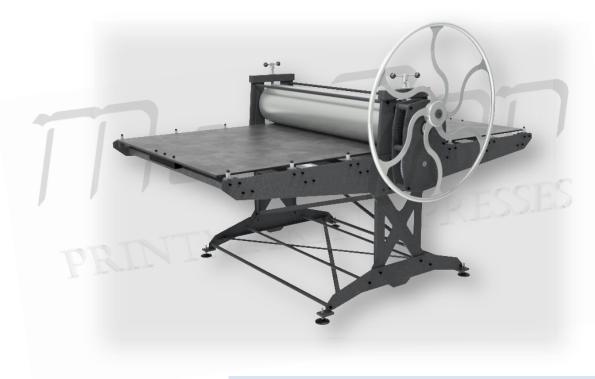

## **H Series Etching Presses**

The "Top Line" Etching Presses.

The extra-large diameter rollers (9.4 to 10.6 inches) ensure uniform pressure distribution.

Rollers are supported by oversized, maintenance-free bushings.

> The large ratio gearbox and the large 5 spokes wheel, provide easy and smooth printing. The gearbox is mounted on the upper roller.

The bed plate is made of 10mm high strength steel and has a 1mm galvanized steel cover. It is supported and guided by adjustable roller bearings and has elastic stops at the ends.

> Press is supported by 4 swivel, adjustable height feet, so it can be placed on uneven ground.

Pressure gauges, with 0.1mm accuracy, provide ease of height adjustment when using different materials

Maximum opening: 1.6 inches (3.9 upon request).