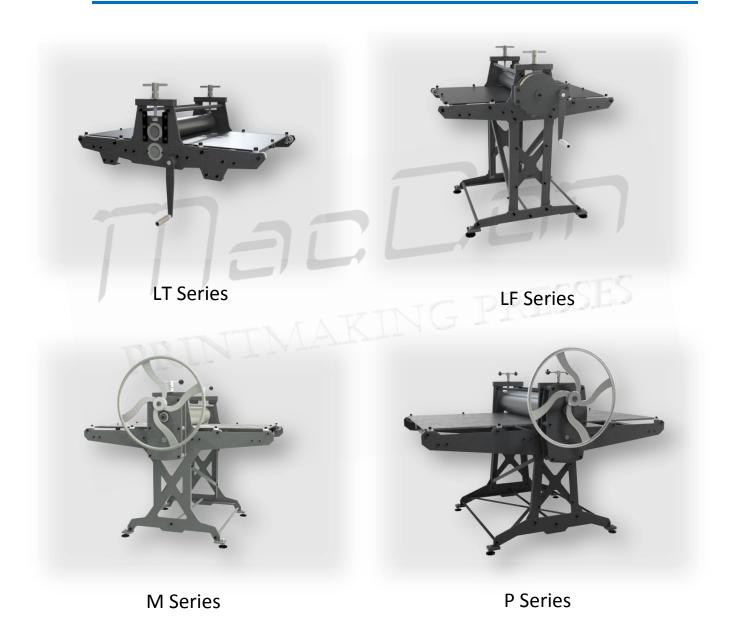

## **Etching presses comparison**

70x100cm (27.6x39.4 inches) paper size.

|                                 | LT70      | LF70       | M50x70     | P50x70     |
|---------------------------------|-----------|------------|------------|------------|
| Press type                      | Tabletop  | Floor type | Floor type | Floor type |
| Upper roller diameter           | 3.9 inch  | 3.9 inch   | 5.9 inch   | 7.5 inch   |
| Lower roller diameter           | 3.1 inch  | 3.1 inch   | 5.9 inch   | 7.5 inch   |
| Roller type                     | Solid     | Solid      | Tube       | Tube       |
| Bed width –<br>Rollers length   | 28.3 inch | 28.3 inch  | 29.1 inch  | 29.1 inch  |
| Bed travel                      | 44.1 inch | 44.1 inch  | 44.1 inch  | 45.7 inch  |
| Bed thickness                   | 0.24 inch | 0.24 inch  | 0.39 inch  | .39 inch   |
| Bed cover                       | -         | -          | 0.04 inch  | 0.04 inch  |
| Driving roller                  | Lower     | Upper      | Upper      | Upper      |
| Gear reduction                  | 1:4       | 1:5        | 1:9        | 1:12       |
| Wheel diameter                  | -         | -          | 23.6 inch  | 23.6 inch  |
| Crank length                    | 9.8 inch  | 9.8 inch   | -          | -          |
| 3.9 inch opening (upon request) | No        | No         | No         | Yes        |
| Weight                          | 364 lbs   | 463 lbs    | 728 lbs    | 860 lbs    |