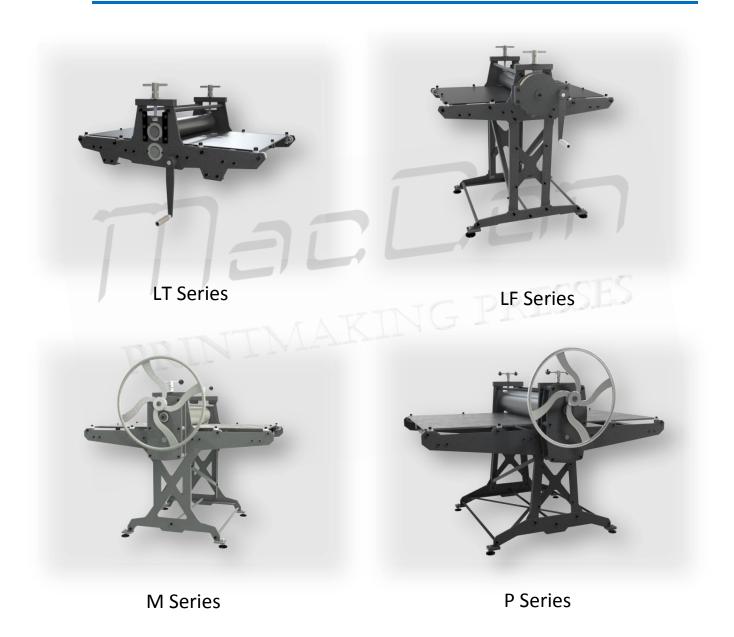

## **Etching presses comparison**

50x70cm paper size.

|                               | LT50     | LF50       | M50x70     | P50x70     |
|-------------------------------|----------|------------|------------|------------|
| Press type                    | Tabletop | Floor type | Floor type | Floor type |
| Upper roller diameter         | 10cm     | 10cm       | 15cm       | 19cm       |
| Lower roller diameter         | 8cm      | 8cm        | 15cm       | 19cm       |
| Roller type                   | Solid    | Solid      | Tube       | Tube       |
| Bed width –<br>Rollers length | 52cm     | 52cm       | 54cm       | 54cm       |
| Bed travel                    | 82cm     | 82cm       | 82cm       | 86cm       |
| Bed thickness                 | 6mm      | 6mm        | 10mm       | 10mm       |
| Bed cover                     | -        | -          | 1mm        | 1mm        |
| Driving roller                | Lower    | Upper      | Upper      | Upper      |
| Gear reduction                | 1:4      | 1:5        | 1:9        | 1:12       |
| Wheel diameter                | -        | -          | 60cm       | 60cm       |
| Crank length                  | 25cm     | 25cm       | -          | -          |
| 10cm opening (upon request)   | No       | No         | No         | Yes        |
| Weight                        | 120kg    | 165kg      | 260kg      | 310kg      |