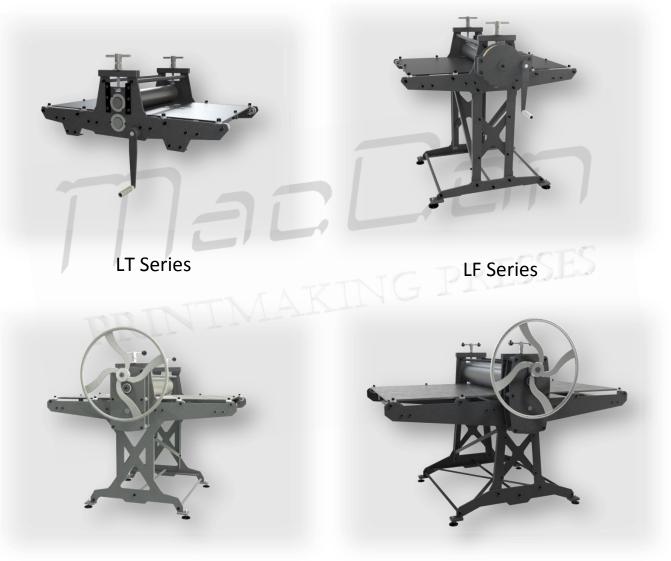

## Etching presses comparison

## 50x70cm (19.7x27.6 inches) paper size.

| LT50      | LF50                                                                                                                         | M50x70                                                                                                                                                 | P50x70                                                                                                                                                                                                                                       |
|-----------|------------------------------------------------------------------------------------------------------------------------------|--------------------------------------------------------------------------------------------------------------------------------------------------------|----------------------------------------------------------------------------------------------------------------------------------------------------------------------------------------------------------------------------------------------|
| Tabletop  | Floor type                                                                                                                   | Floor type                                                                                                                                             | Floor type                                                                                                                                                                                                                                   |
| 3.9 inch  | 3.9 inch                                                                                                                     | 5.9 inch                                                                                                                                               | 7.5 inch                                                                                                                                                                                                                                     |
| 3.1 inch  | 3.1 inch                                                                                                                     | 5.9 inch                                                                                                                                               | 7.5 inch                                                                                                                                                                                                                                     |
| Solid     | Solid                                                                                                                        | Tube                                                                                                                                                   | Tube                                                                                                                                                                                                                                         |
| 20.5 inch | 20.5 inch                                                                                                                    | 21.3 inch                                                                                                                                              | 21.3 inch                                                                                                                                                                                                                                    |
| 32.3 inch | 32.3 inch                                                                                                                    | 32.3 inch                                                                                                                                              | 33.9 inch                                                                                                                                                                                                                                    |
| 0.24 inch | 0.24 inch                                                                                                                    | 0.39 inch                                                                                                                                              | 0.39 inch                                                                                                                                                                                                                                    |
| -         | -                                                                                                                            | 0.04 inch                                                                                                                                              | 0.04 inch                                                                                                                                                                                                                                    |
| Lower     | Upper                                                                                                                        | Upper                                                                                                                                                  | Upper                                                                                                                                                                                                                                        |
| 1:4       | 1:5                                                                                                                          | 1:9                                                                                                                                                    | 1:12                                                                                                                                                                                                                                         |
| -         | -                                                                                                                            | 23.6 inch                                                                                                                                              | 23.6 inch                                                                                                                                                                                                                                    |
| 9.8 inch  | 9.8 inch                                                                                                                     | -                                                                                                                                                      | -                                                                                                                                                                                                                                            |
| No        | No                                                                                                                           | No                                                                                                                                                     | Yes                                                                                                                                                                                                                                          |
| 265 lbs   | 364 lbs                                                                                                                      | 573 lbs                                                                                                                                                | 683 lbs                                                                                                                                                                                                                                      |
|           | Tabletop<br>3.9 inch<br>3.1 inch<br>Solid<br>20.5 inch<br>32.3 inch<br>0.24 inch<br>-<br>Lower<br>1:4<br>-<br>9.8 inch<br>No | TabletopFloor type3.9 inch3.9 inch3.1 inch3.1 inchSolidSolid20.5 inch20.5 inch32.3 inch32.3 inch0.24 inch0.24 inchLowerUpper1:41:59.8 inch9.8 inchNoNo | TabletopFloor typeFloor type3.9 inch3.9 inch5.9 inch3.1 inch3.1 inch5.9 inchSolidSolidTube20.5 inch20.5 inch21.3 inch32.3 inch32.3 inch32.3 inch0.24 inch0.24 inch0.39 inch0.04 inchLowerUpperUpper1:41:51:923.6 inch9.8 inch9.8 inch-NoNoNo |